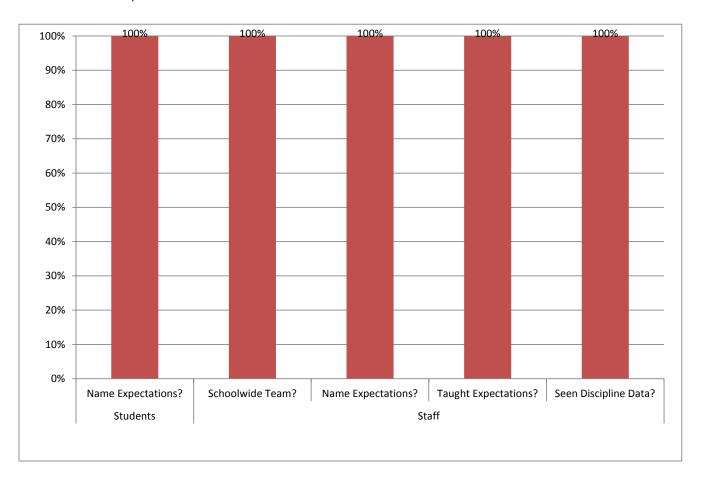

## Northern Middle PBIS Walkthrough

Date: 11/21/2014

| Students | Name Expectations?    | 20 | 100% |
|----------|-----------------------|----|------|
| Staff    | Schoolwide Team?      |    | 100% |
|          | Name Expectations?    | 20 | 100% |
|          | Taught Expectations?  | 20 | 100% |
|          | Seen Discipline Data? | 20 | 100% |