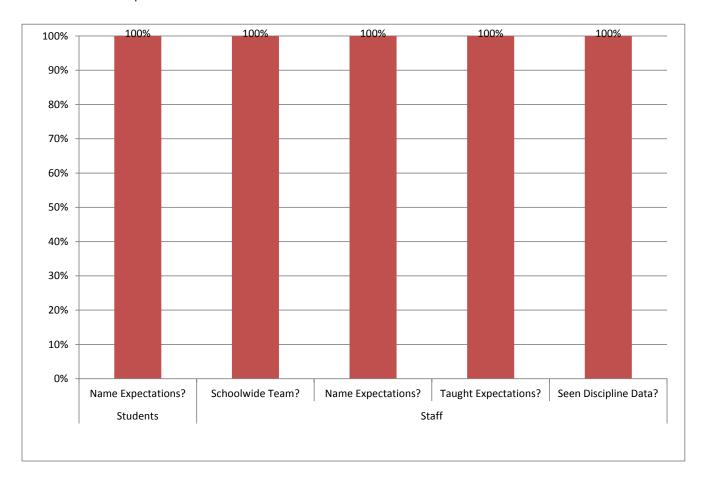

## **Nancy Elementary PBIS Walkthrough**

Date: 10/17/2014

| Students | Name Expectations?    | 8 | 100% |
|----------|-----------------------|---|------|
| Staff    | Schoolwide Team?      | 9 | 100% |
|          | Name Expectations?    | 9 | 100% |
|          | Taught Expectations?  | 9 | 100% |
|          | Seen Discipline Data? | 9 | 100% |