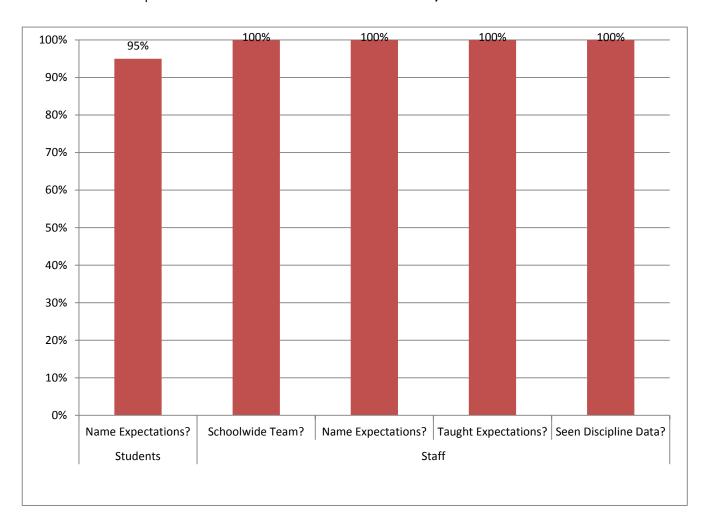

## **Pulaski Elementary PBIS Walkthrough**

Date: 1/23/2015

| Students | Name Expectations?    | 95%  | 3-5 School-Wide Expectations:       | 4/4   | 100% |
|----------|-----------------------|------|-------------------------------------|-------|------|
| Staff    | Schoolwide Team?      | 100% | Visibility:                         | 4/4   | 100% |
|          | Name Expectations?    | 100% | Rules Posters in appropriate areas: | 4/4   | 100% |
|          | Taught Expectations?  | 100% | Posters in Classrooms:              | 17/17 | 100% |
|          | Seen Discipline Data? | 100% | Total Points/%:                     | 32.75 | 99%  |