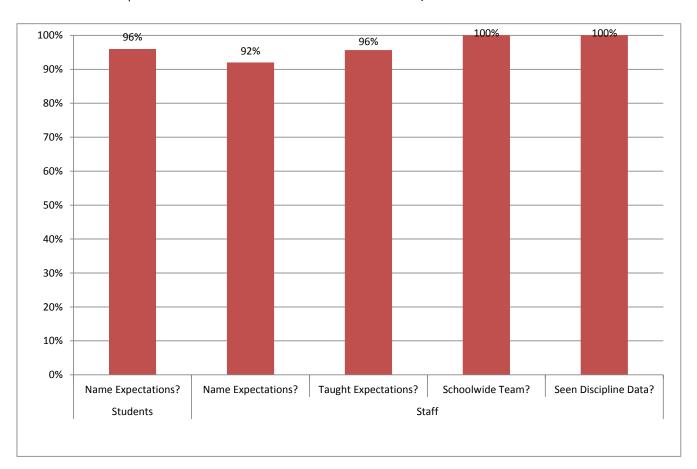

## Southwestern High School PBIS Walkthrough

Date: 3/20/2015

| Students | Name Expectations?    | 24 | 96%  | 3-5 School-Wide Expectations:       | 5/5   | 100% |
|----------|-----------------------|----|------|-------------------------------------|-------|------|
| Staff    | Name Expectations?    | 23 | 92%  | Visibility:                         | 4/5   | 80%  |
|          | Taught Expectations?  | 22 | 96%  | Rules Posters in appropriate areas: | 5/5   | 100% |
|          | Schoolwide Team?      | 23 | 100% | Posters in Classrooms:              | 20/23 | 87%  |
|          | Seen Discipline Data? | 23 | 100% | Total Points/%:                     | 31.4  | 95%  |