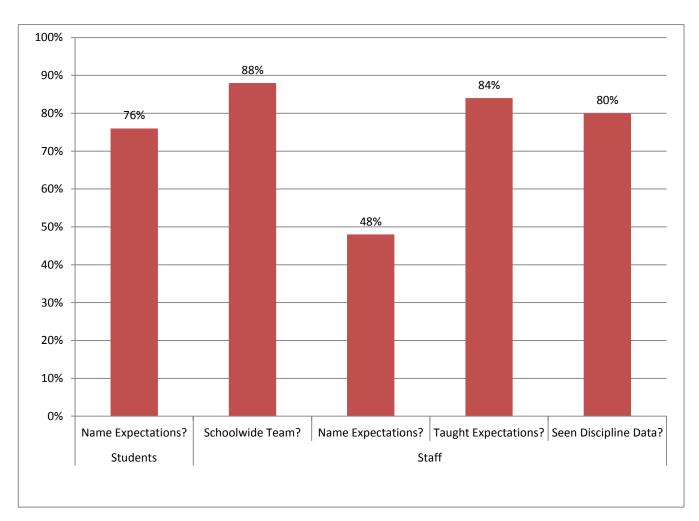

## Pulaski Elementary PBIS Walkthrough

Date: 10/28/09

| Students | Name Expectations?    | 76% |
|----------|-----------------------|-----|
| Staff    | Schoolwide Team?      | 88% |
|          | Name Expectations?    | 48% |
|          | Taught Expectations?  | 84% |
|          | Seen Discipline Data? | 80% |