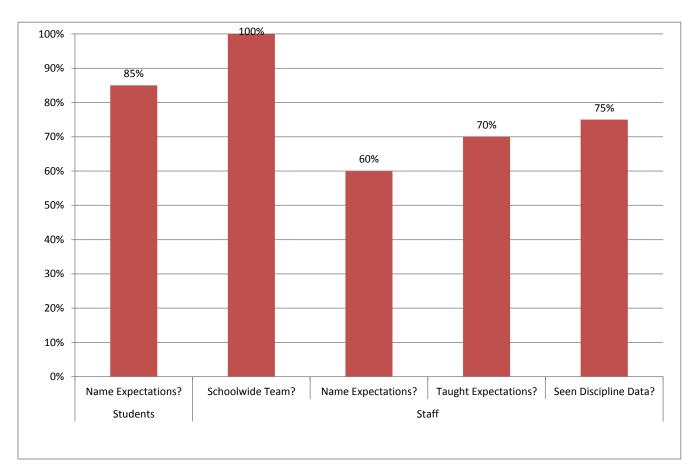

### **Southern Elementary PBIS Walkthrough**

Date: 12/9/09

| Students | Name Expectations?    | 17 | 85%  |
|----------|-----------------------|----|------|
| Staff    | Schoolwide Team?      | 20 | 100% |
|          | Name Expectations?    | 12 | 60%  |
|          | Taught Expectations?  | 14 | 70%  |
|          | Seen Discipline Data? | 15 | 75%  |