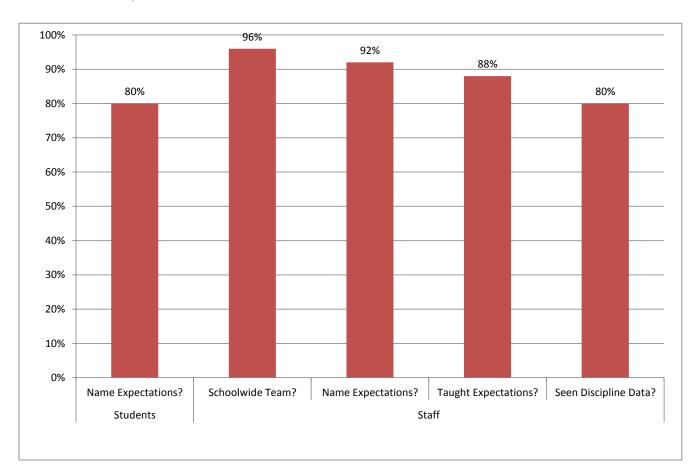

# **Shopville Elementary PBIS Walkthrough**

Date: 1/27/10

| Students | Name Expectations?    | 20 | 80% |
|----------|-----------------------|----|-----|
| Staff    | Schoolwide Team?      | 24 | 96% |
|          | Name Expectations?    | 23 | 92% |
|          | Taught Expectations?  | 22 | 88% |
|          | Seen Discipline Data? | 20 | 80% |