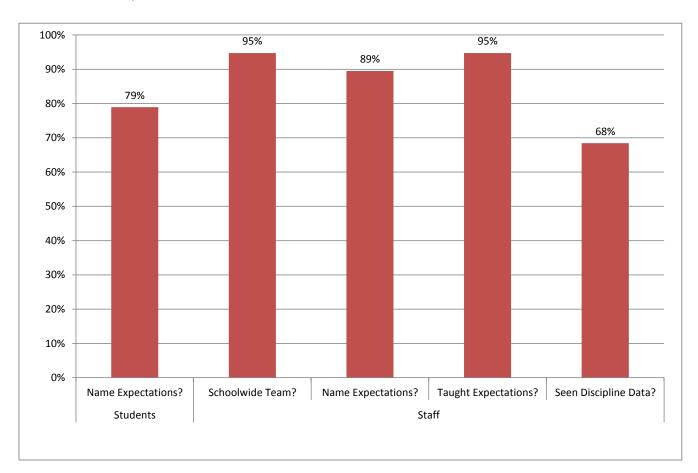

### **Nancy Elementary PBIS Walkthrough**

Date: 2/25/10

| Students | Name Expectations?    | 15 | 79% |
|----------|-----------------------|----|-----|
| Staff    | Schoolwide Team?      | 18 | 95% |
|          | Name Expectations?    | 17 | 89% |
|          | Taught Expectations?  | 18 | 95% |
|          | Seen Discipline Data? | 13 | 68% |