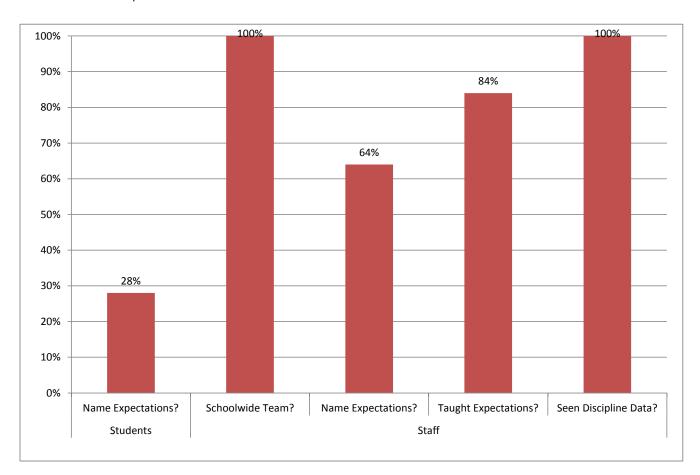

### Northern Middle PBIS Walkthrough

Date: 11/11/09

| Students | Name Expectations?    | 7  | 28%  |
|----------|-----------------------|----|------|
| Staff    | Schoolwide Team?      | 25 | 100% |
|          | Name Expectations?    | 16 | 64%  |
|          | Taught Expectations?  | 21 | 84%  |
|          | Seen Discipline Data? | 25 | 100% |