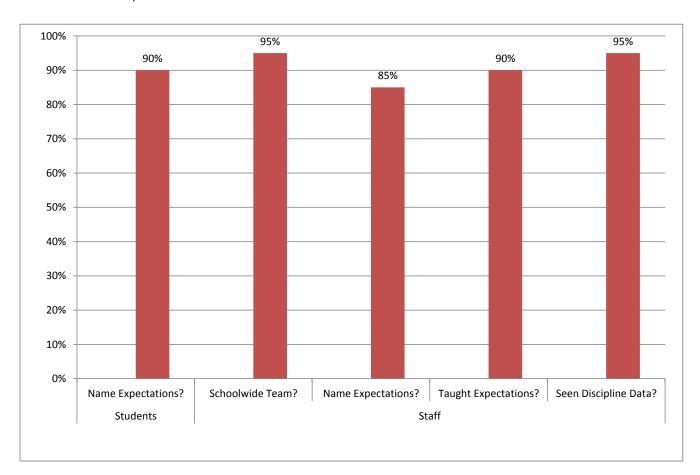

# **Northern Elementary PBIS Walkthrough**

Date: 9/21/11

| Students | Name Expectations?    | 18 | 90% |
|----------|-----------------------|----|-----|
| Staff    | Schoolwide Team?      | 19 | 95% |
|          | Name Expectations?    | 17 | 85% |
|          | Taught Expectations?  | 18 | 90% |
|          | Seen Discipline Data? | 19 | 95% |