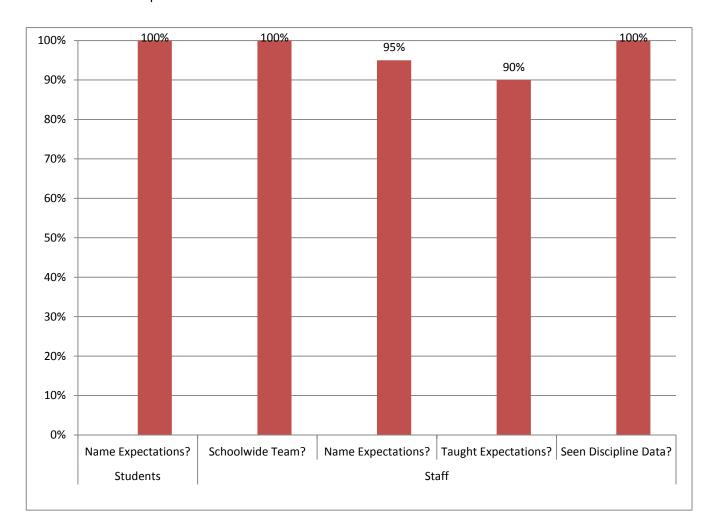

# Northern Middle PBIS Walkthrough

Date: 11/30/2011

Students Name Expectations? 100%
Staff Schoolwide Team? 100%
Name Expectations? 95%
Taught Expectations? 90%
Seen Discipline Data? 100%