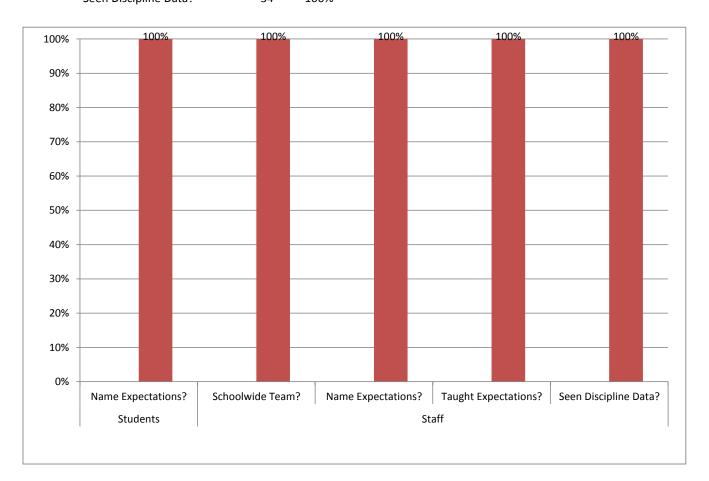

# **Nancy Elementary PBIS Walkthrough**

Date: 2/22/2012

| Students | Name Expectations?    | 34 | 100% |
|----------|-----------------------|----|------|
| Staff    | Schoolwide Team?      | 34 | 100% |
|          | Name Expectations?    | 34 | 100% |
|          | Taught Expectations?  | 34 | 100% |
|          | Seen Discipline Data? | 34 | 100% |