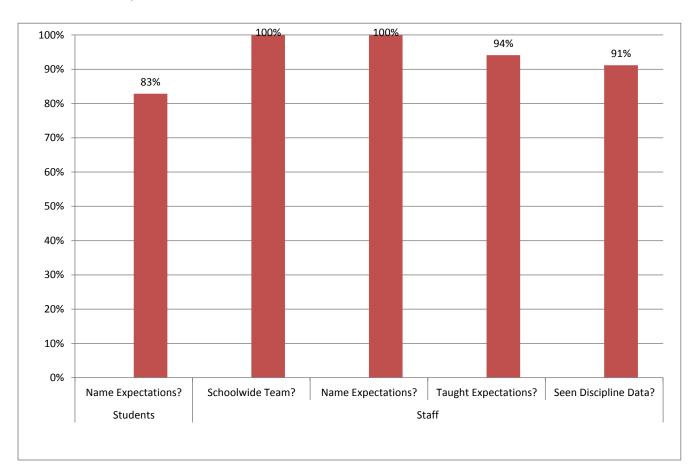

# **Eubank Elementary PBIS Walkthrough**

Date: 10/19/11

| Students | Name Expectations?    | 29 | 83%  |
|----------|-----------------------|----|------|
| Staff    | Schoolwide Team?      | 34 | 100% |
|          | Name Expectations?    | 34 | 100% |
|          | Taught Expectations?  | 32 | 94%  |
|          | Seen Discipline Data? | 31 | 91%  |