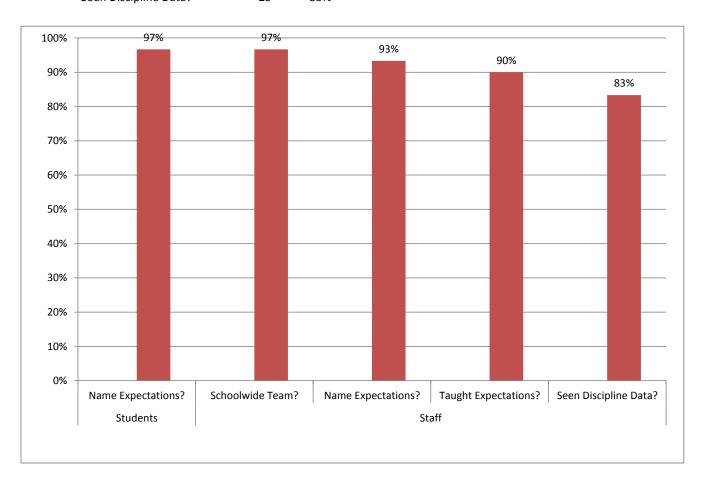

# **Southern Elementary PBIS Walkthrough**

Date: 1/25/2012

| Students | Name Expectations?    | 29 | 97% |
|----------|-----------------------|----|-----|
| Staff    | Schoolwide Team?      | 29 | 97% |
|          | Name Expectations?    | 28 | 93% |
|          | Taught Expectations?  | 27 | 90% |
|          | Seen Discipline Data? | 25 | 83% |